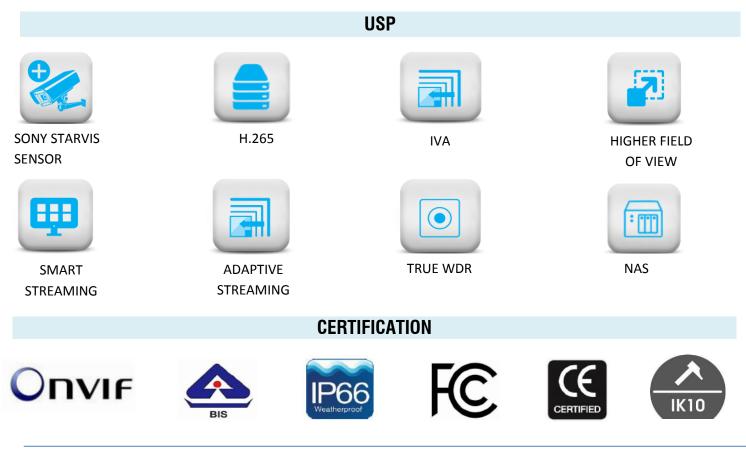

2MP IR Dome Camera with 3.6mm Lens

SATATYA CIDR20FL36CW-S 2MP IR Dome Camera with 3.6mm Lens

Matrix project series IP Cameras are built using superior components such as Sony STARVIS sensor and higher MTF lens to offer unmatched image quality especially during the low light conditions. Powered by True WDR algorithm, these cameras offer consistent image quality even in highly varying lighting conditions. Built in intelligent analytics including Intrusion Detection, Trip Wire, etc. ensure real-time security. Moreover, H.265 compression and Automatic Motion based Frame Rate Reduction save bandwidth and storage up to 50%.

Customer Care: +91 265 2630555

E-mail: Customer.Care@MatrixComSec.com

www.MatrixVideoSurveillance.com

Made in India

2MP IR Dome Camera with 3.6mm Lens

| TECHNICAL SPECIFICATIONS |                                                                                       |  |
|--------------------------|---------------------------------------------------------------------------------------|--|
| CAMERA                   |                                                                                       |  |
| Sensor Type and Size     | 1/2.8" SONY CMOS (EXMOR Technology STARVIS Series)                                    |  |
| Minimum Illumination     | 0.08Lux @ F2.0 @ 1/25s, No Sens-up allowed for (Color/Monochrome) and 0Lux with       |  |
|                          | IR LED on for (B/W)                                                                   |  |
| Lens Type                | Fixed Iris                                                                            |  |
| Focal Length             | 3.6mm                                                                                 |  |
| FOV                      | HFOV (degrees) 90° DFOV (degrees) 110°, VFOV (degrees) 47°                            |  |
| Shutter Speed            | 1/12500s to 1/25s                                                                     |  |
| SNR                      | 48dB @ 5lux                                                                           |  |
| Lens Mount               | M12 x 0.5                                                                             |  |
| Minimum Object           | 0.3m                                                                                  |  |
| Distance                 |                                                                                       |  |
| Processor, RAM and       | HI-3516A, 4GB and 1GB                                                                 |  |
| Flash                    |                                                                                       |  |
| Aperture                 | F1.2                                                                                  |  |
| IR LED Type              | 30 - Through-hole LEDs                                                                |  |
| IR Range                 | Up to 30m                                                                             |  |
| IR Type                  | Auto / Manual                                                                         |  |
| IR Power                 | 6.5W @ on and 3.5W @ off                                                              |  |
| Consumption              |                                                                                       |  |
| Privacy Zone             | 3 Zones                                                                               |  |
| NETWORK                  |                                                                                       |  |
| Network Protocols        | TCP/IP, HTTP, DHCP, DNS, DDNS, RTP, RTSP, PPPOE, SMTP, NTP, SNMP, HTTPS, FTP, ONVIF S |  |
| IMAGE AND VIDEO          |                                                                                       |  |
| Video Compression        | H.265/H.264/MJPEG                                                                     |  |
| Resolutions              | 2MP(1920x1080)/720p/D1(704x480)/2CIF(704x288)/CIF(352x240)/QCIF(176x120)              |  |
| Stream Profiles          | Four streams are supported                                                            |  |
|                          | 2MP up to 30 fps(H.265/H.264), D1 up to 5fps(MJPEG), D1 up to 30 fps(H.265/H.264),    |  |
|                          | 720p up to 30 fps(H.265/H.264/MJPEG)                                                  |  |
| Max. Number of           | 4                                                                                     |  |
| Simultaneous Streams     |                                                                                       |  |
| Bitrate                  | 128Kbps - 4Mbps                                                                       |  |
| Frame Rate               | 1 - 30fps                                                                             |  |
| Image Enhancements       | Saturation, Contrast, Brightness, Hue, Sharpness, Rotate, White Balance               |  |
|                          | (Auto/Fluorescent/Incandescent/Sunny)                                                 |  |
| WDR                      | True WDR (120dB)                                                                      |  |
| Image Features           | ROI, E-PTZ, BLC, Digital Zoom, Image Snapshots, Adaptive Streaming, Smart Streaming   |  |
|                          | (Max. 3 Windows), Unicast/Multicast, Text and Image Overlay                           |  |
| DNR                      | 3DNR and 2DNR(Auto/Manual)                                                            |  |

### 2MP IR Dome Camera with 3.6mm Lens

| Recording Type        | Scheduled Edge Recording, Network Recording, Alarm Recording                        |  |
|-----------------------|-------------------------------------------------------------------------------------|--|
| EVENTS AND ACTIONS    |                                                                                     |  |
| Events                | Motion Detection, View Tamper, Line Intrusion, Directional Motion, Trip Wire(3      |  |
|                       | Lines), Zone Intrusion(3 zones), IP-Conflict, Network-Disconnect, Storage Alert     |  |
| Actions               | Email with Snapshot, TCP, SMS Notifications, Alarm Recording, Image and Clip Upload |  |
| GENERAL SPECIFICATION |                                                                                     |  |
| Communication         | 10Base-T/100BaseTX Ethernet (RJ-45)                                                 |  |
| Interface             |                                                                                     |  |
| SD Card               | Up to 128GB(Micro SD)                                                               |  |
| Power Supply          | 12V/2A, Poe (IEEE 802.3af)                                                          |  |
| Power Consumption     | 7 Watt                                                                              |  |
| Operating             | 0 to 50 Degree / (-)20 to 60 Degree                                                 |  |
| Temperature/Storage   |                                                                                     |  |
| Temperature           |                                                                                     |  |
| Operating Humidity    | Less than 90% RH                                                                    |  |
| Certifications        | BIS,CE, IP66, FCC Part-15 Class-B,IK10                                              |  |
| System Requirements   | Windows7 and above, Browser: IE-8 and above, Plugins: IE-ActiveX, Google Chrome     |  |
|                       | and Mozilla-VLC                                                                     |  |
| Dimension             | Diameter: 158mm,Height: 134mm                                                       |  |
| Weight and Color      | 1400gm & White (Beige)                                                              |  |
| Material Type         | Aluminum                                                                            |  |