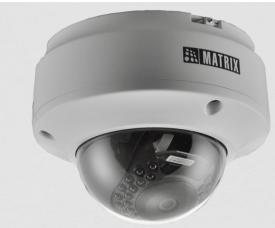

2MP IR Dome Camera with 3.6mm Lens

SATATYA CIDR20FL36CW-S 2MP IR Dome Camera with 3.6mm Lens

Matrix project series IP Cameras are built using superior components such as Sony STARVIS sensor and higher MTF lens to offer unmatched image quality especially during the low light conditions. Powered by True WDR algorithm, these cameras offer consistent image quality even in highly varying lighting conditions. Built in intelligent analytics including Intrusion Detection, Trip Wire, etc. ensure real-time security. Moreover, H.265 compression and Automatic Motion based Frame Rate Reduction save bandwidth and storage up to 50%.

2MP IR Dome Camera with 3.6mm Lens