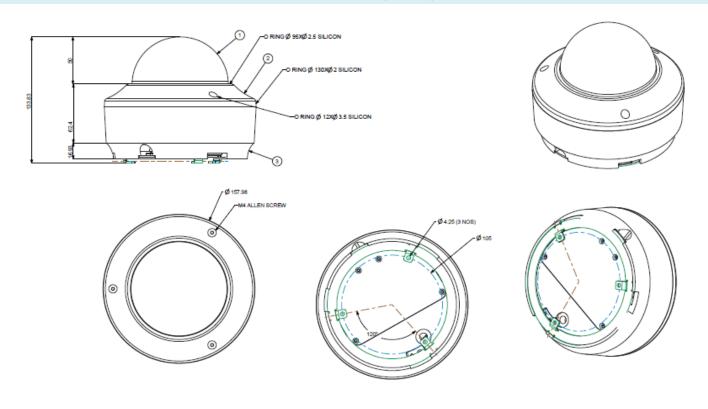

#### **DIMENSIONS** (in mm)

### 2MP IR Dome Camera with 3.6mm Lens

| Recording Type        | Scheduled Edge Recording, Network Recording, Alarm Recording                        |  |
|-----------------------|-------------------------------------------------------------------------------------|--|
| EVENTS AND ACTIONS    |                                                                                     |  |
| Events                | Motion Detection, View Tamper, Line Intrusion, Directional Motion, Trip Wire(3      |  |
|                       | Lines), Zone Intrusion(3 zones), IP-Conflict, Network-Disconnect, Storage Alert     |  |
| Actions               | Email with Snapshot, TCP, SMS Notifications, Alarm Recording, Image and Clip Upload |  |
| GENERAL SPECIFICATION |                                                                                     |  |
| Communication         | 10Base-T/100BaseTX Ethernet (RJ-45)                                                 |  |
| Interface             |                                                                                     |  |
| SD Card               | Up to 128GB(Micro SD)                                                               |  |
| Power Supply          | 12V/2A, Poe (IEEE 802.3af)                                                          |  |
| Power Consumption     | 7 Watt                                                                              |  |
| Operating             | 0 to 50 Degree / (-)20 to 60 Degree                                                 |  |
| Temperature/Storage   |                                                                                     |  |
| Temperature           |                                                                                     |  |
| Operating Humidity    | Less than 90% RH                                                                    |  |
| Certifications        | BIS,CE, IP66, FCC Part-15 Class-B,IK10                                              |  |
| System Requirements   | Windows7 and above, Browser: IE-8 and above, Plugins: IE-ActiveX, Google Chrome     |  |
|                       | and Mozilla-VLC                                                                     |  |
| Dimension             | Diameter: 158mm,Height: 134mm                                                       |  |
| Weight and Color      | 1400gm & White (Beige)                                                              |  |
| Material Type         | Aluminum                                                                            |  |